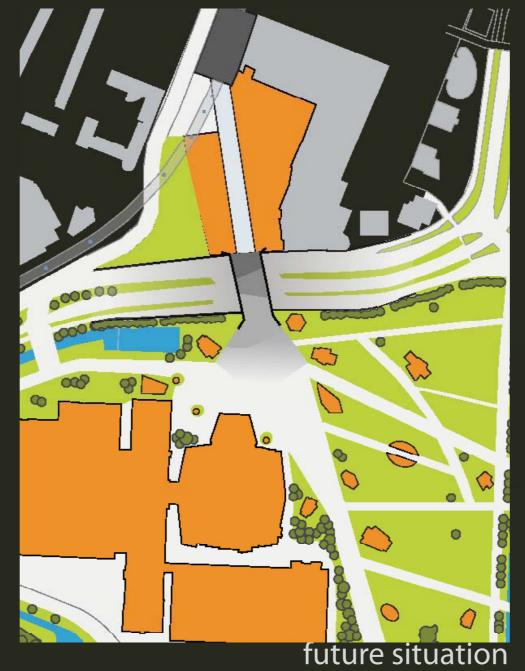

Intheimagesbesidesthecurrentandfuturesituation of the Zuider park are shown. In the future situationAhoyhasbecomepartofthepark.BesidesthatAhoy has been expanded towards Zuidplein. This expansion improves the connection between Zuidplein and theZuiderpark.FromZuidpleintowardstheZuiderparkyou nowcrossaneventbelt, which to gether form the new entranceandcentreoftheZuiderpark.TheZuidepark will now be known as Rotterdam it's eventpark.

Besides that also the park's size has been decreased, in order to improve it's density.

artists impression - looking towards Zuidplein