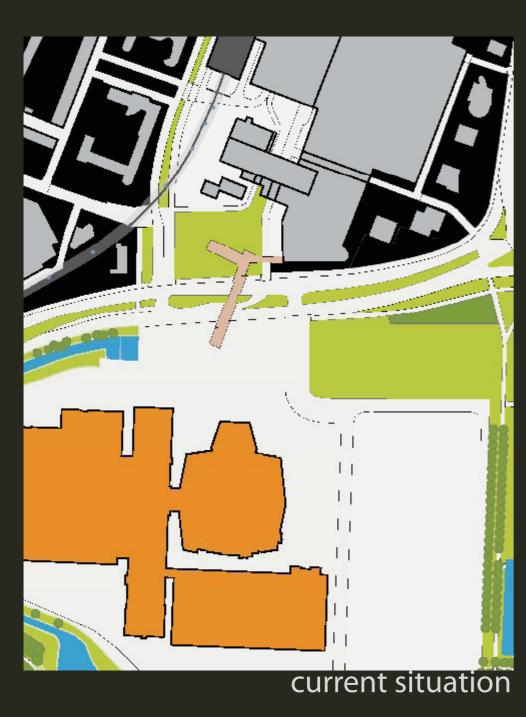

Intheimagesbesidesthecurrentandfuturesituation of the Zuider park are shown. In the future situationAhoyhasbecomepartofthepark.BesidesthatAhoy has been expanded towards Zuidplein. This expansion improves the connection between Zuidplein and theZuiderpark.FromZuidpleintowardstheZuiderparkyou nowcrossaneventbelt, which to gether form the new entranceandcentreoftheZuiderpark.TheZuidepark will now be known as Rotterdam it's eventpark.