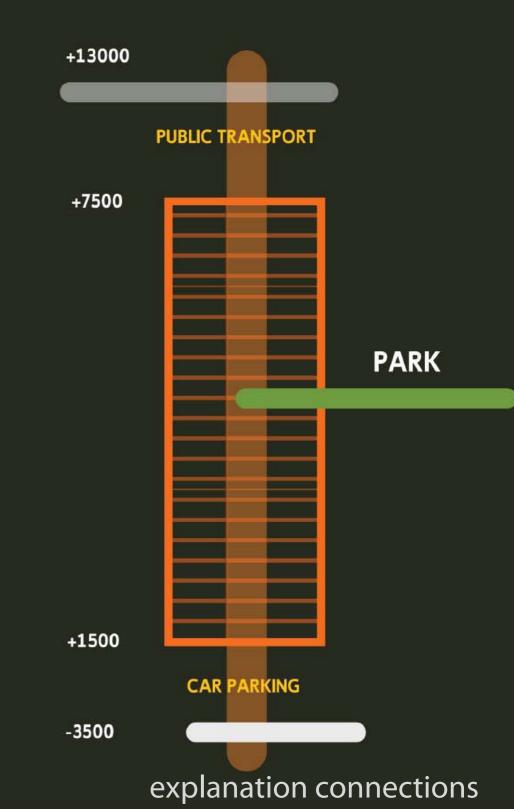

Intheimagesbesidesthecurrentandfuturesituation of the Zuider park are shown. In the future situationAhoyhasbecomepartofthepark.BesidesthatAhoy has been expanded towards Zuidplein. This expansion improves the connection between Zuidplein and theZuiderpark.FromZuidpleintowardstheZuiderparkyou nowcrossaneventbelt, which to gether form the new entranceandcentreoftheZuiderpark.TheZuidepark will now be known as Rotterdam it's eventpark.

Besides that also the park's size has been decreased, in order to improve it's density.





artists impression - looking towards Zuidplein