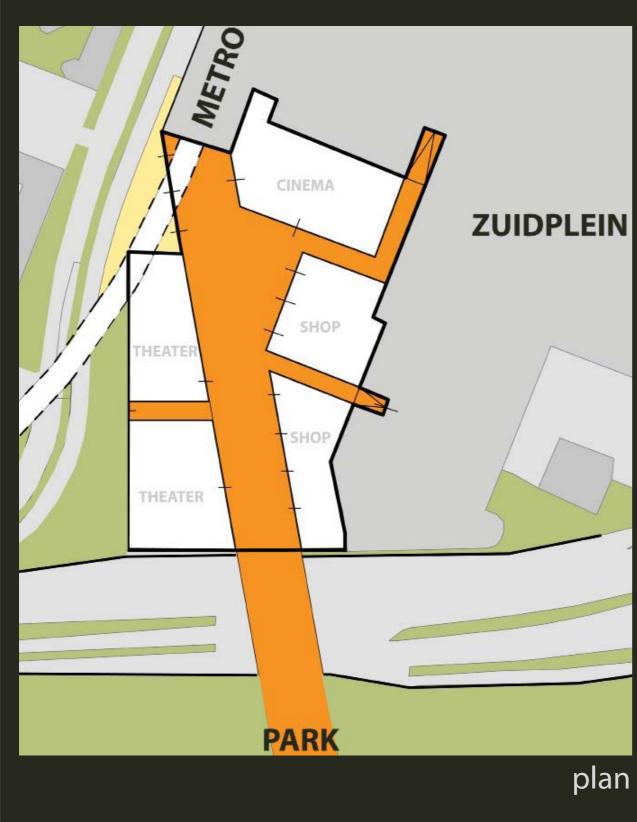

Intheimagesbesidesthecurrentandfuturesituation of the Zuider park are shown. In the future situationAhoyhasbecomepartofthepark.BesidesthatAhoy has been expanded towards Zuidplein. This expansion improves the connection between Zuidplein and theZuiderpark.FromZuidpleintowardstheZuiderparkyou nowcrossaneventbelt, which to gether form the new entranceandcentreoftheZuiderpark.TheZuidepark will now be known as Rotterdam it's eventpark.

Besides that also the park's size has been decreased, in order to improve it's density.





artists impression - looking towards Zuidplein