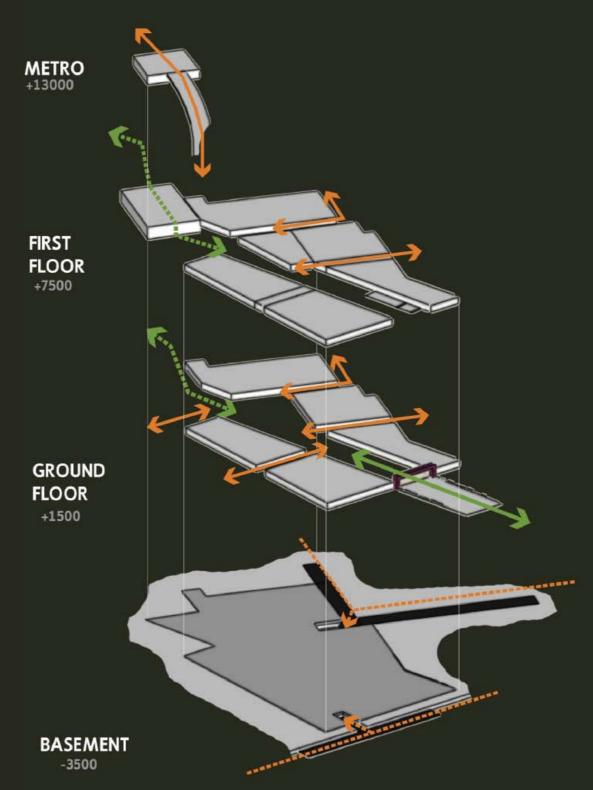

Intheimagesbesidesthecurrentandfuturesituation of the Zuider park are shown. In the future situationAhoyhasbecomepartofthepark.BesidesthatAhoy has been expanded towards Zuidplein. This expansion improves the connection between Zuidplein and theZuiderpark.FromZuidpleintowardstheZuiderparkyou nowcrossaneventbelt, which to gether form the new entranceandcentreoftheZuiderpark.TheZuidepark will now be known as Rotterdam it's eventpark.

Besides that also the park's size has been decreased, in order to improve it's density.





artists impression - looking towards Zuidplein