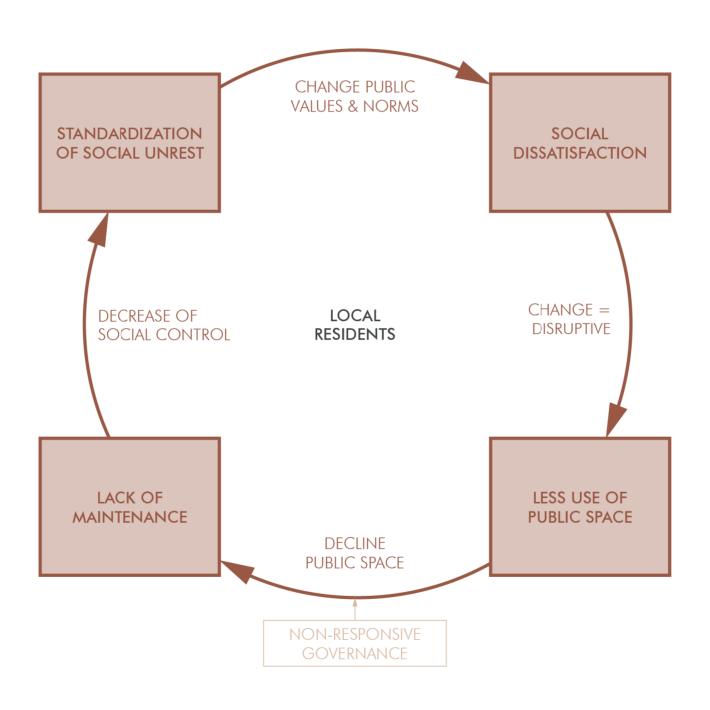

CONCEPTUAL (CROSS)
UNDERSTANDING

DYNAMIC ASSET RESULTS

GATHERING

"VICIOUS

CYCLE

OF UNREST"

NON-RESPONSIVE GOVERNMENT > PROTEST

"COMMUNITY /

### Approach VICIOUS CYCLE OF UNREST

### Vicious Cycle of Unrest

### Vicious Cycle of Unrest ON SITE