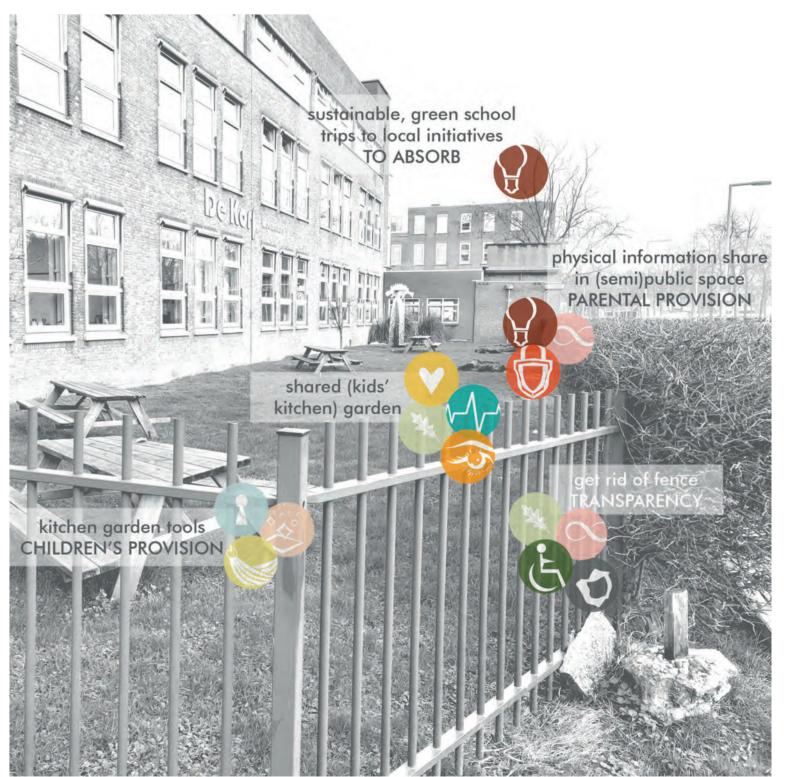

## LEARNING LOCATION 5 | TO ABSORB

#### To Absorb POOLS OF POTENTIAL

NICOLAASSCHOOL RVKO school district Rotterdam (municipal, intra-local)

VOEDSELTUIN to absorb knowledge Nieuw-Mathenesse (inter--local)

CURRENT & VOICES OF BOTU

IMPLEMENTATIONS