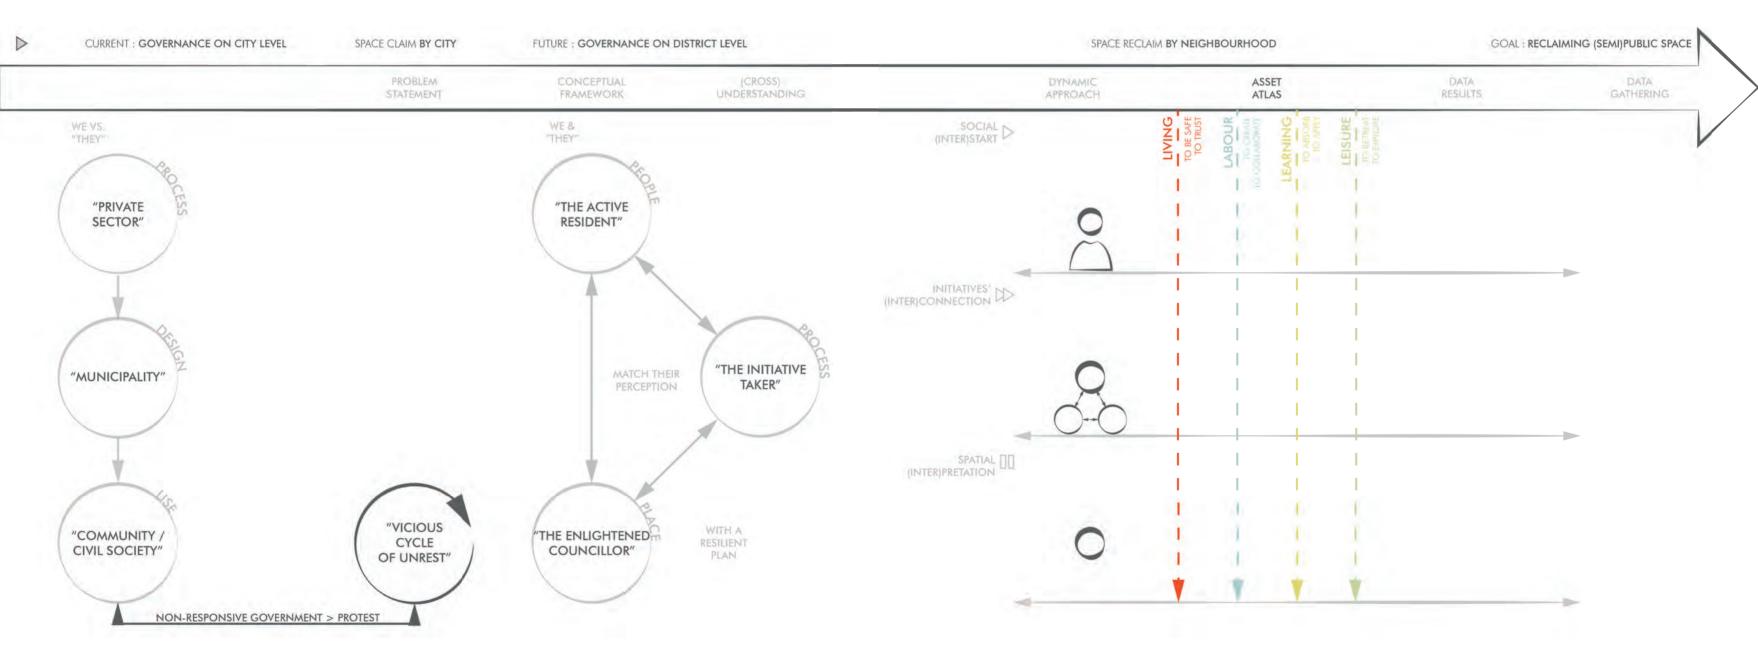

### Approach VICIOUS CYCLE OF UNREST

### Approach RESEARCH FRAMEWORK ] 4 PARTS | PART III

## 4 Social Domains 8 MOVING MOTIVES

#### 8 scenarios & 12 qualities

POSITIVE QUALITIES FOR (SEMI)PUBLIC SPACE

**E** 

2. TO TRUST 01 | LIVING

3. TO CREATE 02 | LABOUR

4. TO COLLABORATE 02 | LABOUR

0

5. TO ABSORB 03 | LEARNING

6. TO APPLY

03 | LEARNING

0

7. TO RETREAT 04 | LEISURE

8. TO EXPLORE 04 | LEISURE

#### 12 QUALITIES

12 universal positive qualities for public space (Carmona, 2008) for the sake of liveability.