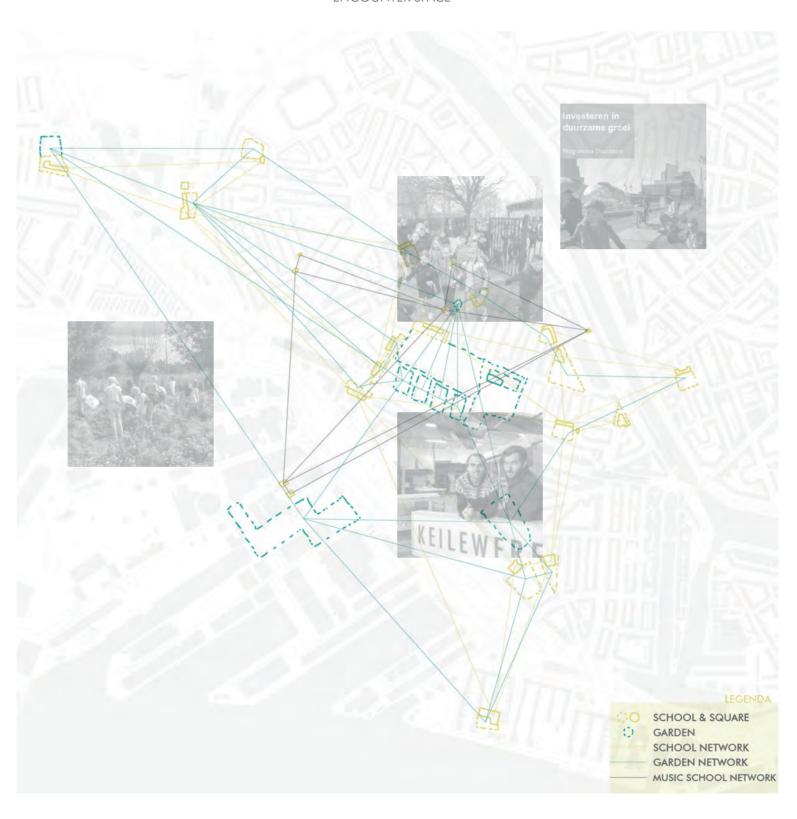

# Approached Process RECLAIM REPORT VS. ASSET ATLAS

Reclaim Report

#### Asset Atlas

# Asset Atlas