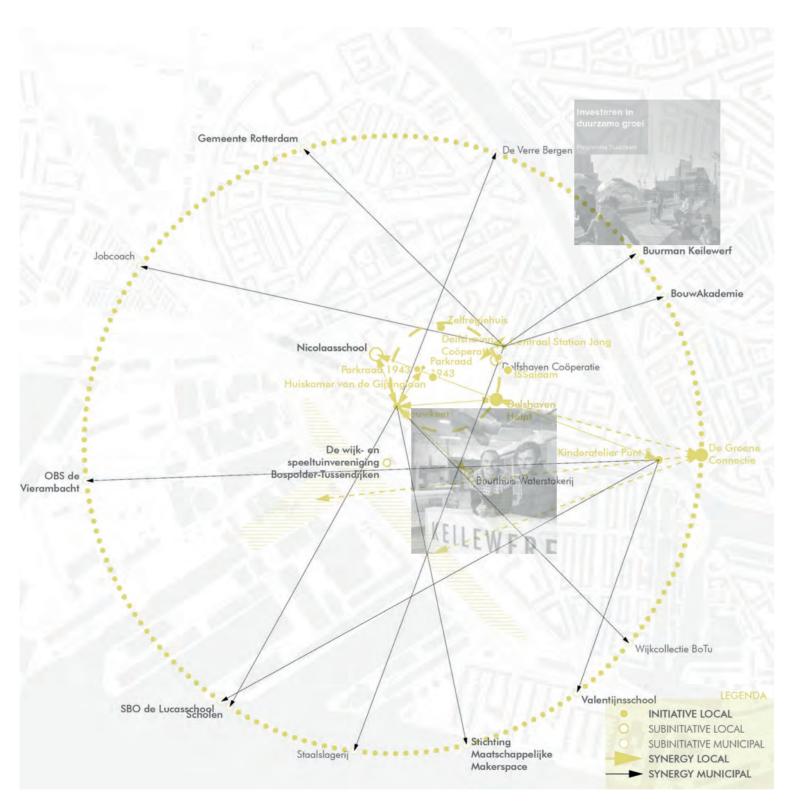

## 4 Social Domains 8 MOVING MOTIVES

#### Focus on LEARNING

4 DOMAINS, 8 LOCATIONS

#### **LEARNING**

ENCOUNTER SPACE

NICOLAASSCHOOL RVKO school district Rotterdam (municipal, intra-local)

VOEDSELTUIN to absorb knowledge Nieuw-Mathenesse (inter--local)

GEMEENTE ROTTERDAM to invest in growth Tussendijken (local)

#### To Absorb POOLS OF POTENTIAL

NICOLAASSCHOOL RVKO school district Rotterdam (municipal, intra-local)

VOEDSELTUIN to absorb knowledge Nieuw-Mathenesse (inter--local)

CURRENT & VOICES OF BOTU

IMPLEMENTATIONS

### To Apply POOLS OF POTENTIAL

GEMEENTE ROTTERDAM to invest in growth Tussendijken (local)

#### EDUCATIONAL GROWTH

to equalize education for everyone Tussendijken (local)