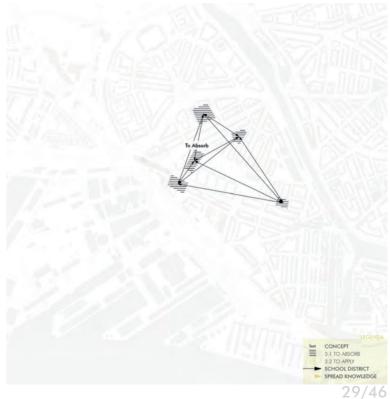

## LEARNING LOCATION 5 | TO ABSORB

#### To Absorb POOLS OF POTENTIAL

NICOLAASSCHOOL RVKO school district Rotterdam (municipal, intra-local)

VOEDSELTUIN to absorb knowledge Nieuw-Mathenesse (inter--local)

CURRENT & VOICES OF BOTU

IMPLEMENTATIONS

#### LEARNING LOCATION 6 | TO APPLY

To Apply

### To Apply POOLS OF POTENTIAL

GEMEENTE ROTTERDAM to invest in growth Tussendijken (local)