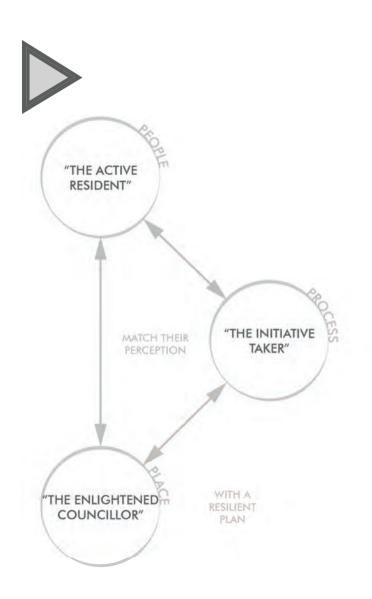

### **Approached Process**

ASSET ATLAS VS. PEOPLE PLACE PROCESS (P.P.P.)

### Start WITH the People

DESIGN PROCESS, ASSET ATLAS

PEOPLE
UNUSUAL SUSPECTS
RESIDENTS & EXPERIENCES EXPERTS

#PARTICIPATORY | #WITH | #PEOPLE
"DESGIN not FOR the people, but WITH THE PEOPLE."

REFERENCE Rekindling Democracy, Cormac Russel (2021)

## Start WITH the People DESIGN PROCESS, ASSET ATLAS