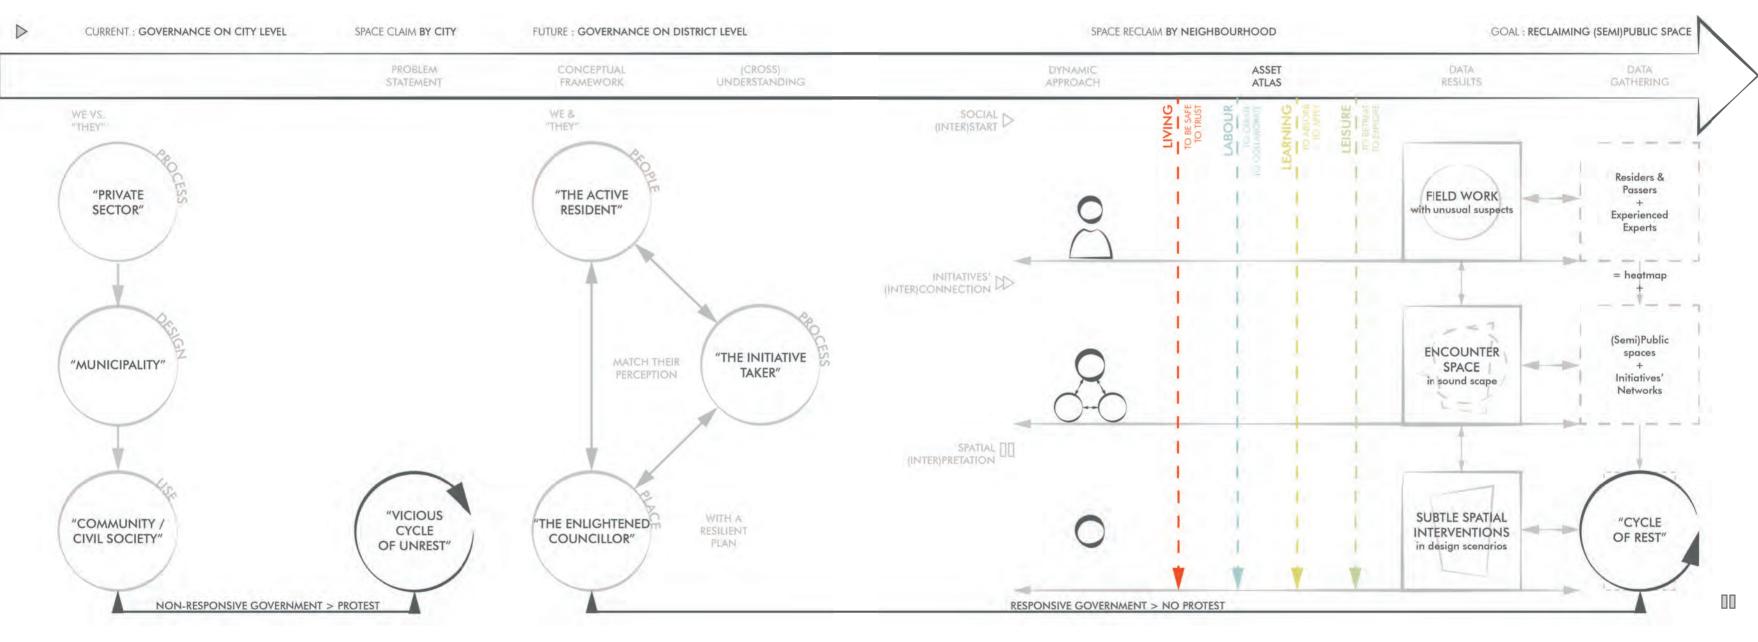

## **BOTU**NO BOUNDARY BOTU

| $\triangleright$ | CURRENT : GOVERNANCE ON CITY LEVEL | SPACE CLAIM BY CITY  PROBLEM STATEMENT | FUTURE : GOVERNANCE ON DISTRICT LEVEL |                          | SPACE RECLAIM BY NEIGHBOURHOOD |                | GOAL : RECLAIMING (SEMI)PUBLIC SPACE |                   |
|------------------|------------------------------------|----------------------------------------|---------------------------------------|--------------------------|--------------------------------|----------------|--------------------------------------|-------------------|
|                  |                                    |                                        | CONCEPTUAL<br>FRAMEWORK               | (CROSS)<br>UNDERSTANDING | DYNAMIC<br>APPROACH            | ASSET<br>ATLAS | DATA<br>RESULTS                      | DATA<br>GATHERING |
|                  |                                    |                                        |                                       |                          |                                |                |                                      |                   |

### Approach RESEARCH FRAMEWORK ] 4 PARTS | PART III

# Approached Process RECLAIM REPORT VS. ASSET ATLAS

Reclaim Report

#### Asset Atlas

### Research Question & SUB-RESEARCH QUESTIONS

How can an asset atlas support true cross-understanding between SRQ5

all actors and their moving motives for focus areas, in the (semi)public SRQ4 SRQ1 SRQ3

space of a Rotterdam' resiliency showcase?

SRQ2

SRQ5

How to GENERATE AN
ASSET ATLAS, with particular
attention to (semi)public space,
FOR CROSS-UNDERSTANDING,
accounting for the short
and long term?