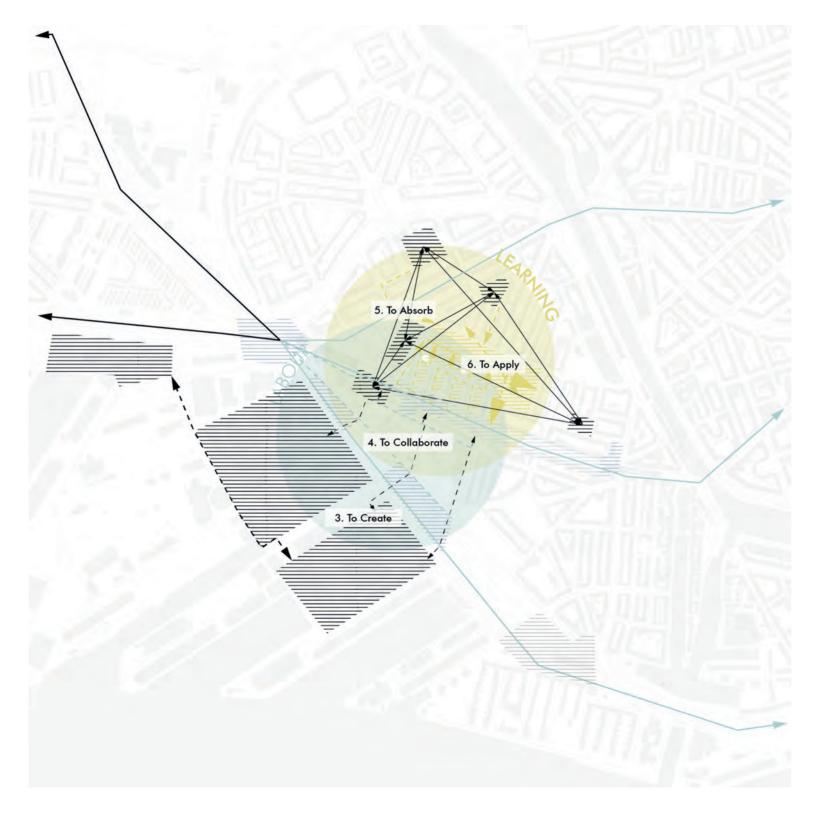

#### Focus on LEARNING

4 DOMAINS, 8 LOCATIONS

## LEARNING LOCATION 5 | TO ABSORB

#### LEARNING LOCATION 6 | TO APPLY

To Apply