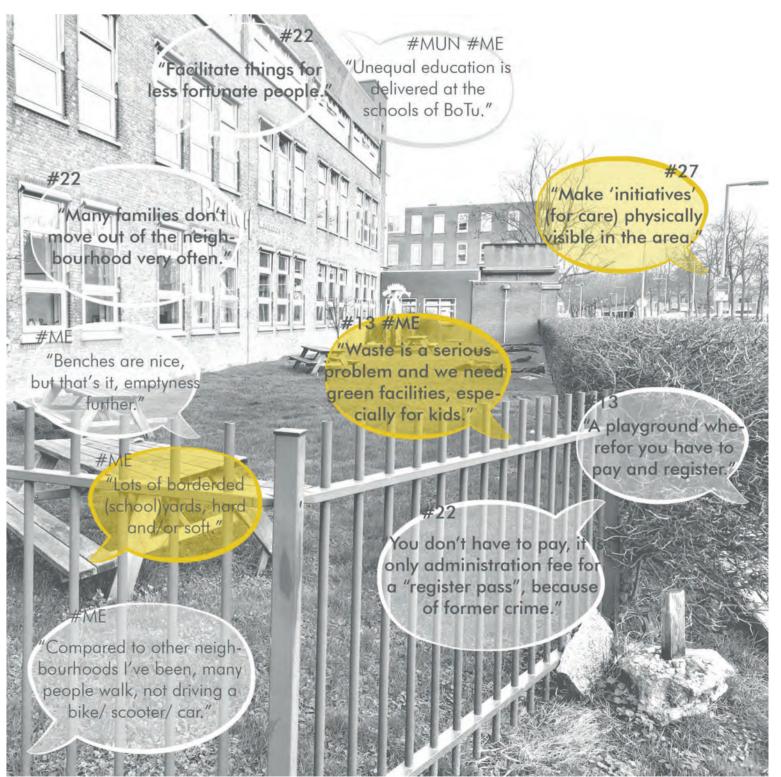

#### To Absorb POOLS OF POTENTIAL

NICOLAASSCHOOL RVKO school district Rotterdam (municipal, intra-local)

VOEDSELTUIN to absorb knowledge Nieuw-Mathenesse (inter--local)

CURRENT & VOICES OF BOTU

IMPLEMENTATIONS

### To Apply CURRENT & VOICES OF BOTU