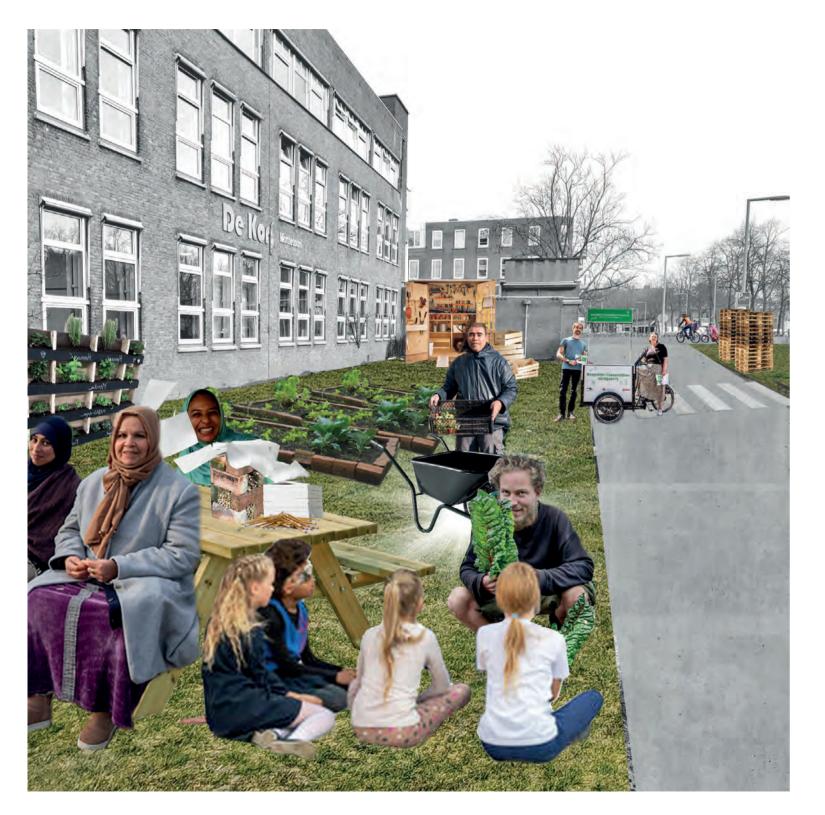

## LEARNING LOCATION 5 | TO ABSORB

#### To Absorb POOLS OF POTENTIAL

NICOLAASSCHOOL RVKO school district Rotterdam (municipal, intra-local)

VOEDSELTUIN to absorb knowledge Nieuw-Mathenesse (inter--local)

CURRENT & VOICES OF BOTU

IMPLEMENTATIONS