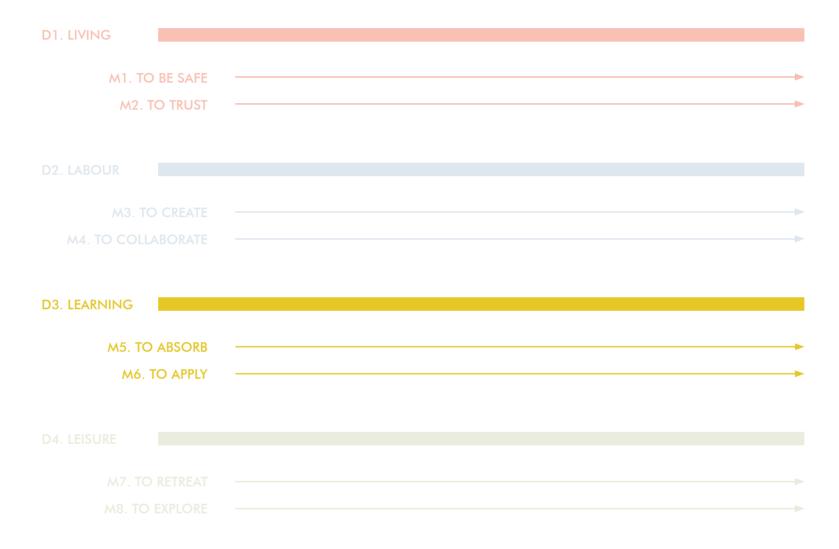

#### 8 scenarios & 12 qualities

POSITIVE QUALITIES FOR (SEMI)PUBLIC SPACE

**E** 

2. TO TRUST 01 | LIVING

3. TO CREATE 02 | LABOUR

4. TO COLLABORATE 02 | LABOUR

0

5. TO ABSORB 03 | LEARNING

6. TO APPLY

03 | LEARNING

0

7. TO RETREAT 04 | LEISURE

8. TO EXPLORE 04 | LEISURE

#### 12 QUALITIES

12 universal positive qualities for public space (Carmona, 2008) for the sake of liveability.