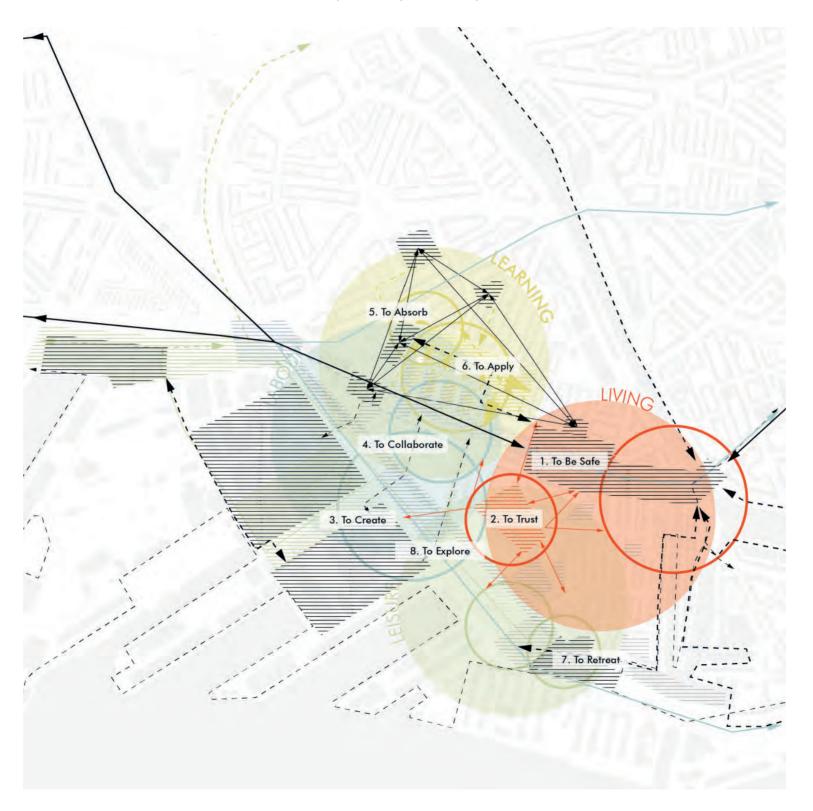

## 4 Social Domains 8 MOVING MOTIVES

#### 8 scenarios & 12 qualities

POSITIVE QUALITIES FOR (SEMI)PUBLIC SPACE

**E** 

2. TO TRUST 01 | LIVING

3. TO CREATE 02 | LABOUR

4. TO COLLABORATE 02 | LABOUR

0

5. TO ABSORB 03 | LEARNING

6. TO APPLY

03 | LEARNING

0

7. TO RETREAT 04 | LEISURE

8. TO EXPLORE 04 | LEISURE

#### 12 QUALITIES

12 universal positive qualities for public space (Carmona, 2008) for the sake of liveability.