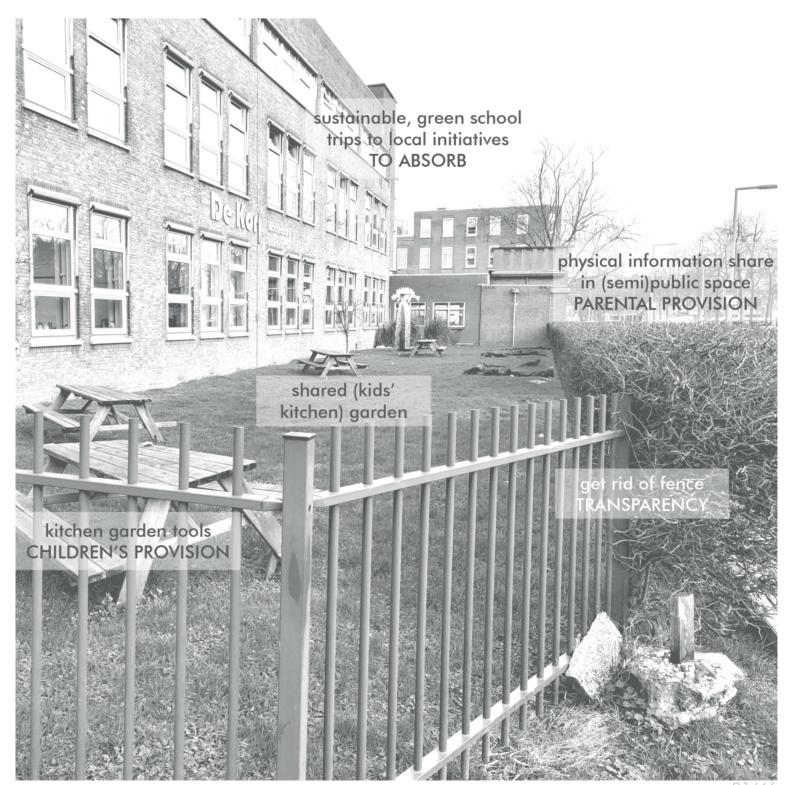

## LEARNING LOCATION 5 | TO ABSORB

#### To Absorb POOLS OF POTENTIAL

NICOLAASSCHOOL RVKO school district Rotterdam (municipal, intra-local)

VOEDSELTUIN to absorb knowledge Nieuw-Mathenesse (inter--local)

CURRENT & VOICES OF BOTU

IMPLEMENTATIONS