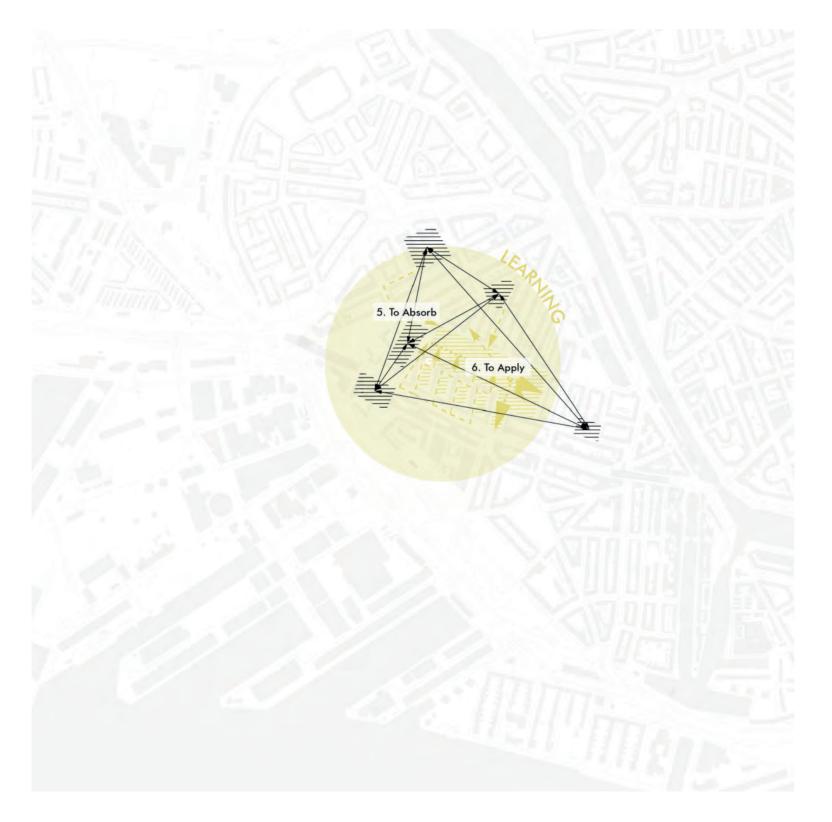

## LEARNING LOCATION 5 | TO ABSORB

#### LEARNING LOCATION 6 | TO APPLY

To Apply