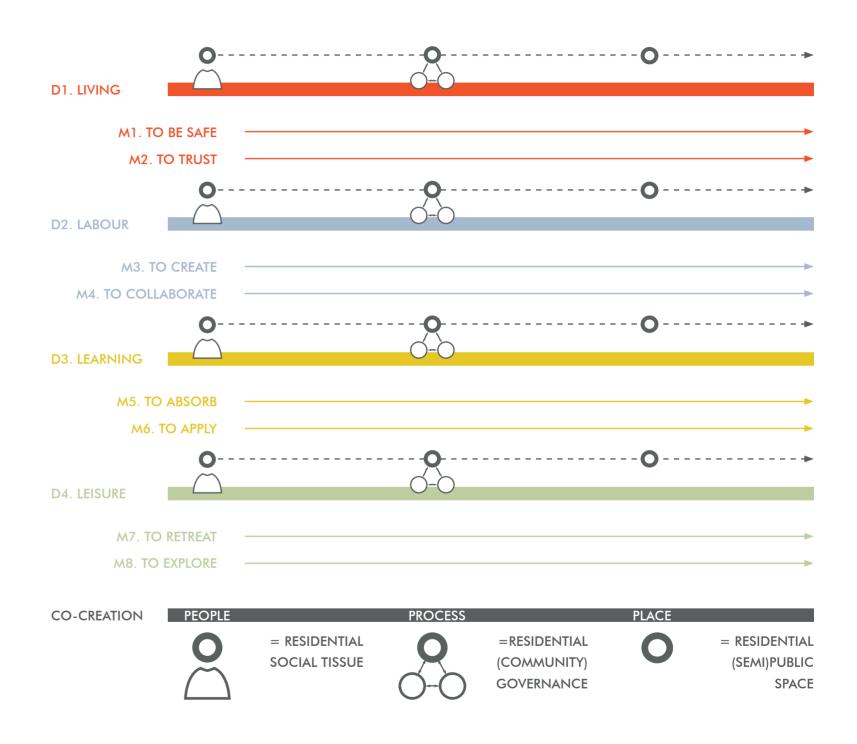

## 4 Social Domains 8 MOVING MOTIVES

#### Focus on LEARNING

4 DOMAINS, 8 LOCATIONS

#### 8 scenarios & 12 qualities

POSITIVE QUALITIES FOR (SEMI)PUBLIC SPACE

**E** 

2. TO TRUST 01 | LIVING

3. TO CREATE 02 | LABOUR

4. TO COLLABORATE 02 | LABOUR

0

5. TO ABSORB 03 | LEARNING

6. TO APPLY

03 | LEARNING

0

7. TO RETREAT 04 | LEISURE

8. TO EXPLORE 04 | LEISURE

#### 12 QUALITIES

12 universal positive qualities for public space (Carmona, 2008) for the sake of liveability.