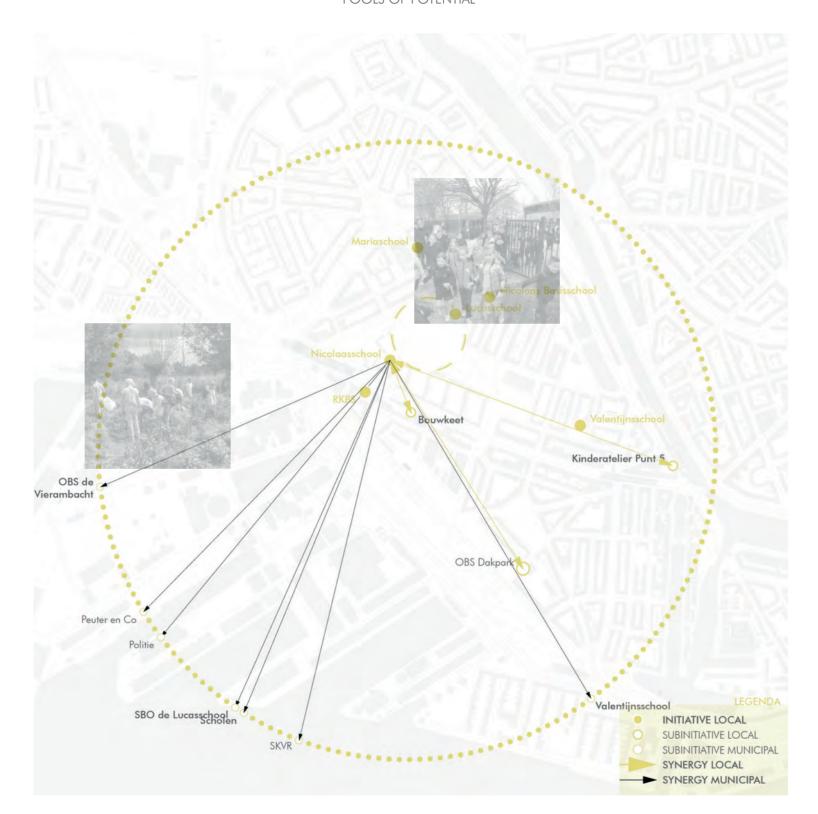

#### **LEARNING**

ENCOUNTER SPACE

NICOLAASSCHOOL RVKO school district Rotterdam (municipal, intra-local)

VOEDSELTUIN to absorb knowledge Nieuw-Mathenesse (inter--local)

GEMEENTE ROTTERDAM to invest in growth Tussendijken (local)

## LEARNING LOCATION 5 | TO ABSORB

#### To Absorb POOLS OF POTENTIAL

NICOLAASSCHOOL RVKO school district Rotterdam (municipal, intra-local)

VOEDSELTUIN to absorb knowledge Nieuw-Mathenesse (inter--local)

CURRENT & VOICES OF BOTU

IMPLEMENTATIONS