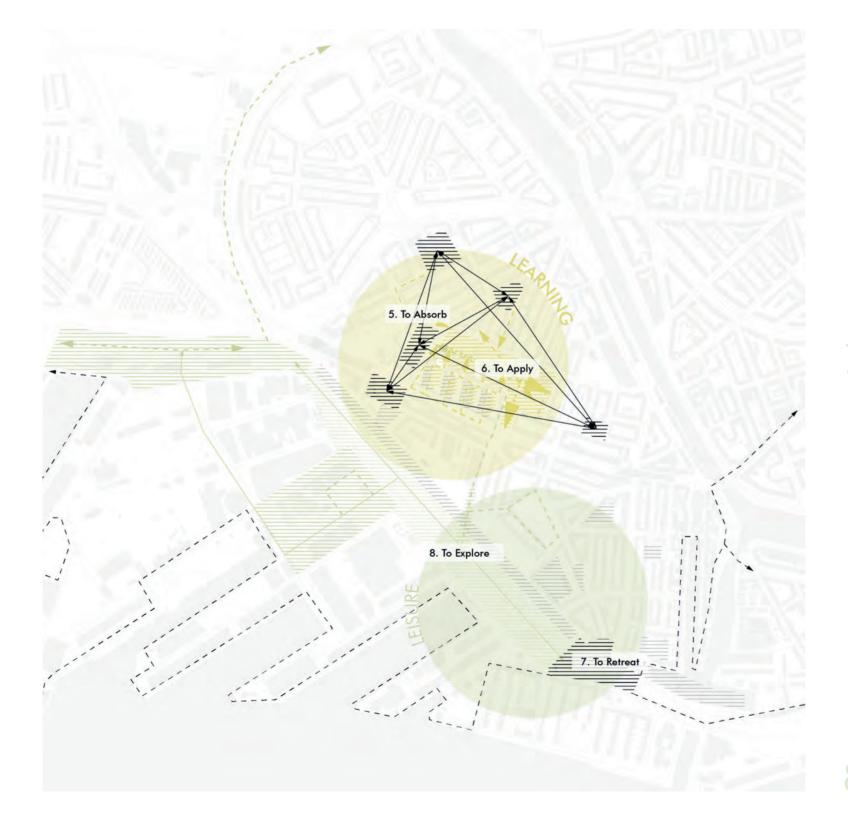

#### 8 scenarios & 12 qualities

POSITIVE QUALITIES FOR (SEMI)PUBLIC SPACE

**E** 

2. TO TRUST 01 | LIVING

3. TO CREATE 02 | LABOUR

4. TO COLLABORATE 02 | LABOUR

0

5. TO ABSORB 03 | LEARNING

6. TO APPLY

03 | LEARNING

0

7. TO RETREAT 04 | LEISURE

8. TO EXPLORE 04 | LEISURE

#### 12 QUALITIES

12 universal positive qualities for public space (Carmona, 2008) for the sake of liveability.