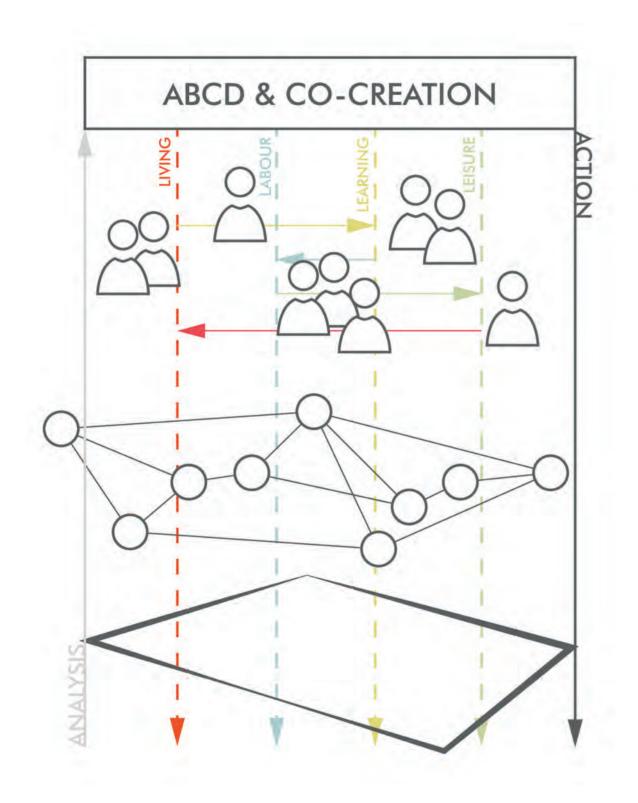

### **Approached Process**

ASSET ATLAS VS. PEOPLE PLACE PROCESS (P.P.P.)

### Start WITH the People

DESIGN PROCESS, ASSET ATLAS

PEOPLE
UNUSUAL SUSPECTS
RESIDENTS & EXPERIENCES EXPERTS

#PARTICIPATORY | #WITH | #PEOPLE
"DESGIN not FOR the people, but WITH THE PEOPLE."

REFERENCE Rekindling Democracy, Cormac Russel (2021)

## Start WITH the People DESIGN PROCESS, ASSET ATLAS